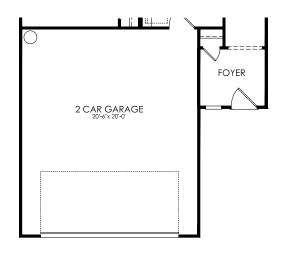

### Hallmark

Opt. 4' Garage Extension

#### **Options**

Floor plans, Elevations and Options will vary from Community to Community and may not reflect current changes. Dimensions shown are approximate. (c) Copyright 2019 Pulte Homes, Inc.

29'-1" 77'-2" **DEPTH** 

Zone Frame

SQ FTG 1,581-1,728