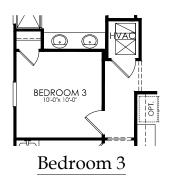

#### Hallmark

First Floor

Floor plans, Elevations and Options will vary from Community to Community and may not reflect current changes. Dimensions shown are approximate. (c) Copyright 2019 Pulte Homes, Inc.

WIDTH 29'-1" DEPTH 77'-2" SQ FTG 1,581-1,728