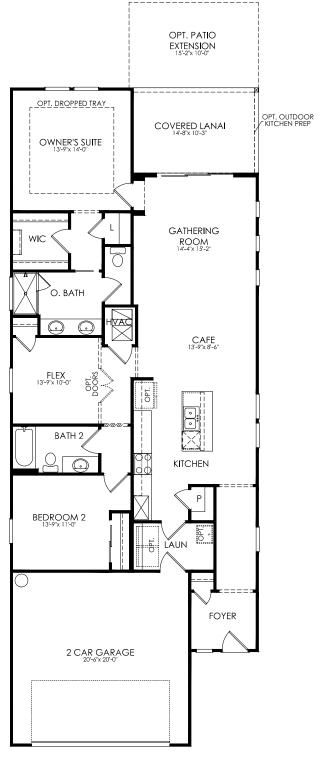

# Del Webb

#### Hallmark

First Floor

Floor plans, Elevations and Options will vary from Community to Community and may not reflect current changes. Dimensions shown are approximate. (c) Copyright 2019 Pulte Homes, Inc.

WIDTH 29'-1" DEPTH 77'-2" SQ FTG 1,581-1,728