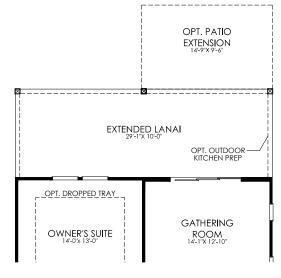

## First Floor



WIDTH DEPTH 29'-1"

77'-21/2"

Floor plans, Elevations and Options will vary from Community to Community and may not reflect current changes. Dimensions shown are approximate. (c) Copyright 2019 Pulte Homes, Inc.

**Zone Frame** 

SQ FTG 1,343-1,488 SF

## Contour



PulteGroup<sup>\*\*</sup>

## Contour



Covered Lanai Extension



Adds 147 SF

## Options

**Zone Frame** 



WIDTH

DEPTH

29'-1"

77'-21/2"

PulteGroup<sup>\*</sup>

Floor plans, Elevations and Options will vary from Community to Community and may not reflect current changes. Dimensions shown are approximate. (c) Copyright 2019 Pulte Homes, Inc.