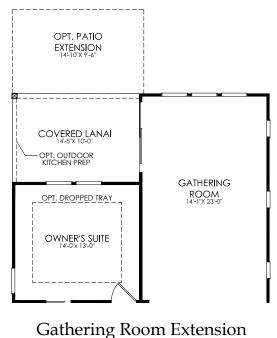

## First Floor



WIDTH DEPTH 29'-1"

77'-21/2"

Floor plans, Elevations and Options will vary from Community to Community and may not reflect current changes. Dimensions shown are approximate. (c) Copyright 2019 Pulte Homes, Inc.

**Zone Frame** 

SQ FTG 1,343-1,488 SF

## Contour



PulteGroup<sup>\*\*</sup>

## Contour



Covered Lanai Extension



Adds 147 SF

## Options

**Zone Frame** 



WIDTH

DEPTH

29'-1"

77'-21/2"

PulteGroup<sup>\*</sup>

Floor plans, Elevations and Options will vary from Community to Community and may not reflect current changes. Dimensions shown are approximate. (c) Copyright 2019 Pulte Homes, Inc.