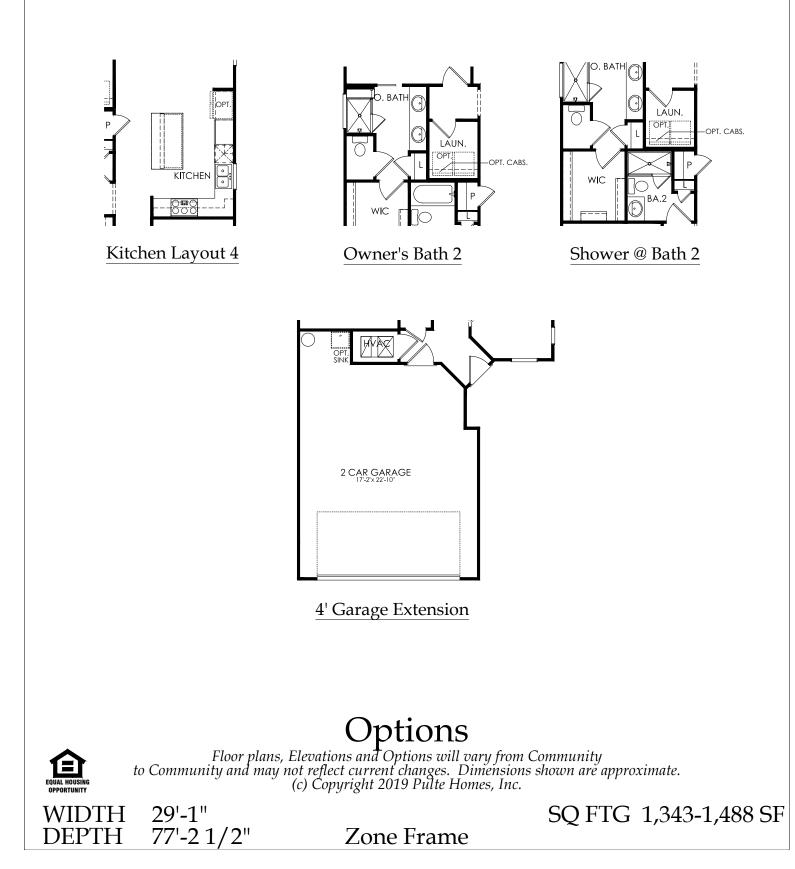

**Zone Frame** 

SQ FTG 1,343-1,488 SF

## Options

**Zone Frame** 

WIDTH

DEPTH

29'-1"

77'-21/2"

PulteGroup<sup>\*</sup>

Floor plans, Elevations and Options will vary from Community to Community and may not reflect current changes. Dimensions shown are approximate. (c) Copyright 2019 Pulte Homes, Inc.