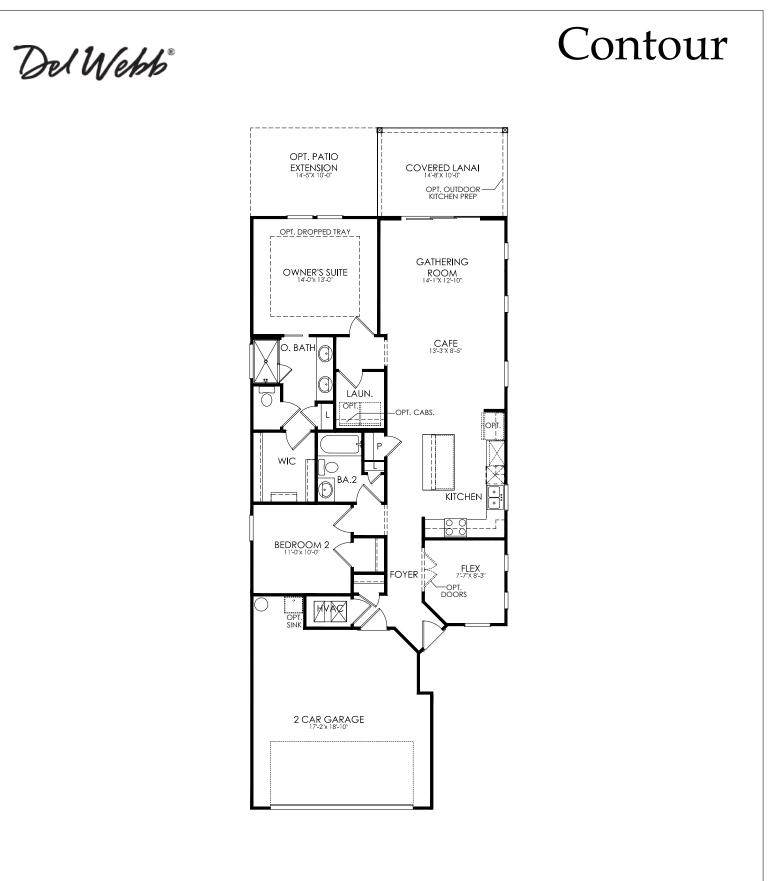

## First Floor

WIDTH DEPTH 29'-1"

77'-21/2"

Floor plans, Elevations and Options will vary from Community to Community and may not reflect current changes. Dimensions shown are approximate. (c) Copyright 2019 Pulte Homes, Inc.

**Zone Frame** 

SQ FTG 1,343-1,488 SF